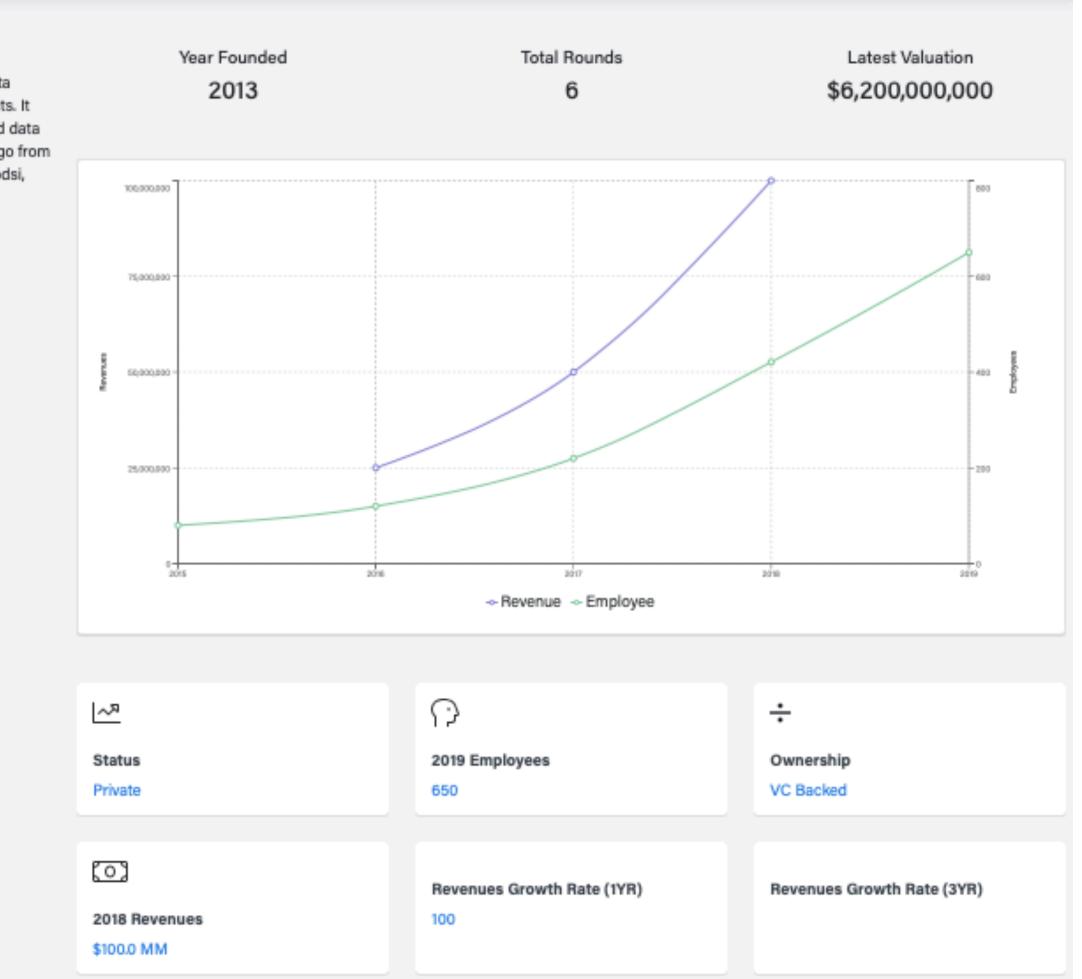

### **Company Description**

Databricks, Inc. is a privately-held company that provides a software analytics platform for data science teams to collaborate with data engineering and lines of business to build data products. It enables data science teams to collaborate with data engineering and lines of business to build data products. The platform also provides faster time-to-value by creating analytic workflows that go from ETL and interactive exploration to production. Databricks, Inc. was founded in 2013 by Ali Ghodsi, Andy Konwinski, Ben Horowitz, Ion Stoica, Matei Zaharia, Patrick Wendell, and Reynold Xin. Databricks, Inc. headquarters are located in Berkeley, California.

PrivCo Score

B796

PrivCo Score

Learn more about the PrivCo Score

Website
https://www.databricks.com
Social Media
Industry
Software & Internet Services
Analytics
Data Management
Enterprise Software
Technology